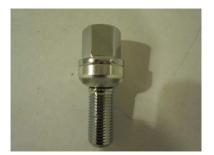

## 20 Chrome Boxster, 996, 997, Cayman & Cayenne Wheel Bolts

Jerry Charlup Stamford CT jerry@a57356.com

Standard 30mm thread length.

Price (all 20 only): \$180 List \$240

All prices PLUS shipping USPS Priority Mail