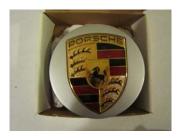

## Large Billet Aluminum Center Caps

Locking uses OEM hood badge, fits all Porsche wheels with 60mm opening: 928, 944, 968, C-2, C-4, 993, Bi-Turbo, Bi-Turbo S, Boxster, Boxster-S, 996, GT-2, GT-3. **silver painted**.

Price (all 4 only): \$275 List: \$380